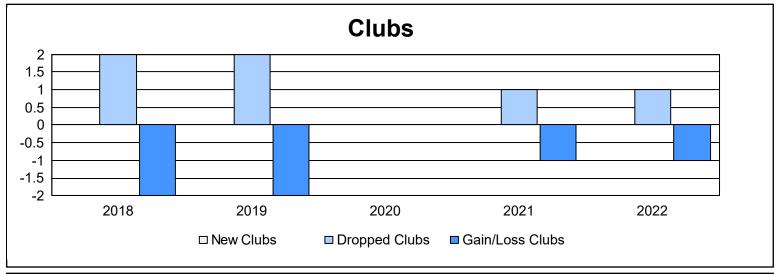

| Year      | New<br>Clubs | Dropped<br>Clubs | Gain/<br>Loss<br>Clubs | New<br>Members | Charter<br>Members | Reinstate<br>Members | Transfer<br>Members | Total<br>Member<br>Added | Total<br>Members<br>Dropped | Gain/<br>Loss<br>Members |
|-----------|--------------|------------------|------------------------|----------------|--------------------|----------------------|---------------------|--------------------------|-----------------------------|--------------------------|
| 2017-2018 | 0            | 2                | -2                     | 88             | 0                  | 6                    | 1                   | 95                       | 157                         | -62                      |
| 2018-2019 | 0            | 2                | -2                     | 74             | 1                  | 7                    | 2                   | 84                       | 140                         | -56                      |
| 2019-2020 | 0            | 0                | 0                      | 72             | 1                  | 2                    | 1                   | 76                       | 116                         | -40                      |
| 2020-2021 | 0            | 1                | -1                     | 31             | 0                  | 2                    | 2                   | 35                       | 114                         | -79                      |
| 2021-2022 | 0            | 1                | -1                     | 75             | 0                  | 7                    | 8                   | 90                       | 121                         | -31                      |
| Average   | 0            | 1                | -1                     | 68             | 0                  | 5                    | 3                   | 76                       | 130                         | -54                      |